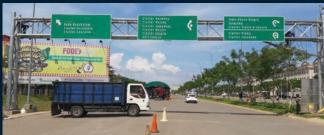

Client: Agung Sedayu Group Location: Pantai Indah Kapuk Service: Road Sign Wayfinding

Material: Galvanized Steel, Sticker Reflectif, Pipe 10"

Before After

A DREAM

In Decision Section - Haltin As I at a large on the section on themse invaring a disk of the Jean to gulf of the Jean