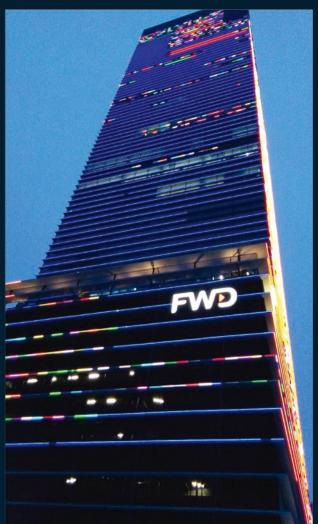

## building

Client: Citi

Location: R A Kartini Kav 8, South Jakarta

Service: Sky Signage

Material: Galvanized Steel, LED Tridonic

Client: FWD Location: SCBD Lot 10, Jl. Jend. Sudirman No. 52 - 53, Senayan

Service: Sky Signage & Podium Material: Galvanized Steel, LED Tridonic Year: 2017