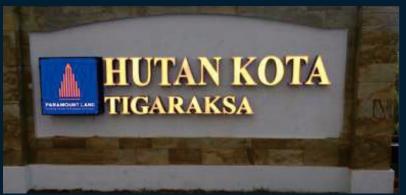

## resi Q en ce

Client: Agung Sedayu Group - Green Lake M Location: West Jakarta Si Service: ID You

Size: 10.67m x 2.5m Year: March (2015)

Client: Paramount Enterprise Location: Tigaraksa Service: Signage

Material: Galvanized Steel, LED Samsung,

Milky Acrylic, Stricker Printing

Year: 2016

Client: Paramount Enterprise Location: Tigaraksa Service: Direction Sign Material: Aluminium Steel, LED Samsung, Galvanized Pipe, Stricker Printing Year: 2016