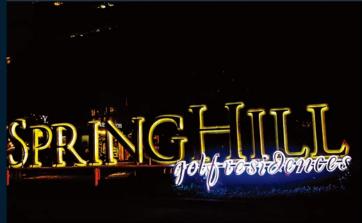

Material: Galvanized Steel, Acrylic Service: Lettersign for cluster name

Client: SpringHill Group Location: Kemayoran, Jakarta Service: Channel Letter Material: Brass, Galvanized Steel, Flexi

Size: 3m diametre, 7.2m x 1.2m

Year: 2014

Client: SpringHill Group Location: Kemayoran, Jakarta Service: Hoarding Material: Flexi Size: 9m x 4m Year: 2014 residence