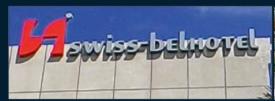

Client: Ritz Carlton Location: Gianyar Bali

Service: Facility | Material: Brass Plate

Client: Swiss-belhotel Location: Bali Service: Building ID

Material: Galvanized Steel, Acrylic Size: 253cm x 40cm, 520cm x 81cm