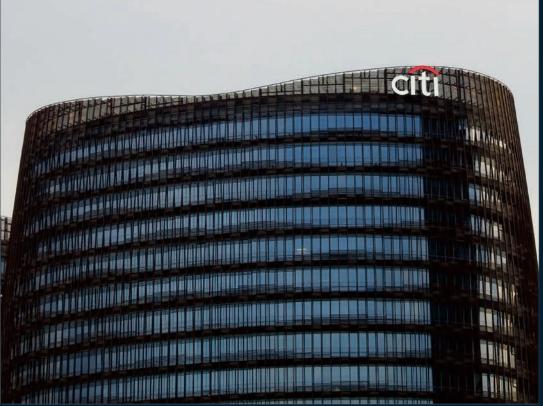

## building

Client: Citi

Location: R A Kartini Kav 8, South Jakarta

Service: Sky Signage

Material: Galvanized Steel, LED Tridonic

Client: FWD Location: SCBD Lot 10, Jl. Jend. Sudirman No. 52 - 53, Senayan

Service: Sky Signage & Podium Material: Galvanized Steel, LED Tridonic Year: 2017