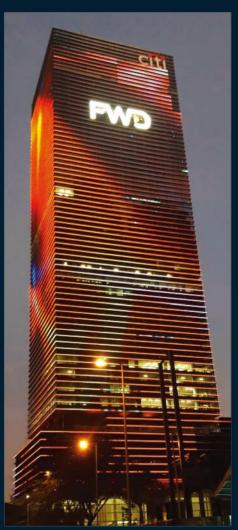

## building

Client: Citi

Location: R A Kartini Kav 8, South Jakarta

Service: Sky Signage

Material: Galvanized Steel, LED Tridonic

Client: FWD Location: SCBD Lot 10, Jl. Jend. Sudirman No. 52 - 53, Senayan

Service: Sky Signage & Podium Material: Galvanized Steel, LED Tridonic Year: 2017