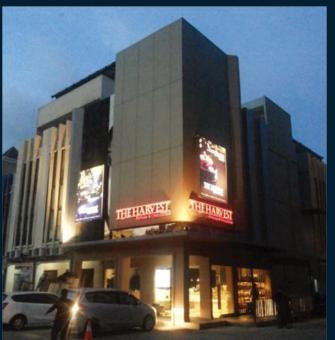

Outdoor Signage Location: Delipark Medan Material: Galvanized Steel, LED Lamp

Indoor Signage Location: Emporium, Jakarta Material: Stainless Steel Mirror, Acrylic, LED Lamp

Client: The Harvest Location: Pantai Indah Kapuk Service: Shop Sign Material: Galvanized Steel, Milky White Acrylic, Sticker Print Year: 2017