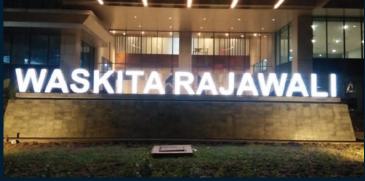

Client: Waskita Rajawali Tower Location: Cawang, East Jakarta Service: Building ID | Year: 2019 Material: Galvanized Steel, Arcylic, LED

Client: South Quater Location: R A Kartini Kav 8 Material: Galvanized Steel, LED Tridonic Sticker Cutting, Duco Painting, Acrylic