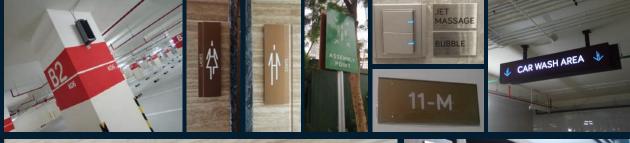

### Client: South Hills

Location: Kuningan, Central Jakarta Service: Building ID, Hanging Sign, Room Direction, Level ID, Room Number, Locker Room, Mail Box, Assembly Point, Etc... Material: Galvanized Steel, Etsa Acid Stainless Plate, Acrylic, Sticker Cutting, LED Samsung, Duco Painting, Galvanized Pipe Year: 2019