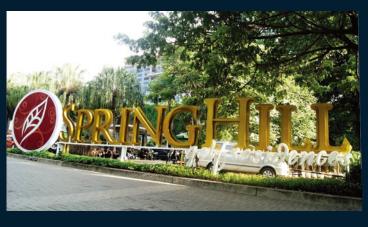

Material: Galvanized Steel, Acrylic Service: Lettersign for cluster name

Client: SpringHill Group Location: Kemayoran, Jakarta Service: Channel Letter Material: Brass, Galvanized Steel, Flexi

Size: 3m diametre, 7.2m x 1.2m

Year: 2014

Client: SpringHill Group Location: Kemayoran, Jakarta Service: Hoarding Material: Flexi Size: 9m x 4m Year: 2014 residence