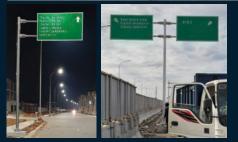

Client: Agung Sedayu Group Location: Pantai Indah Kapuk Service: Road Sign Wayfinding

Material: Galvanized Steel, Sticker Reflectif, Pipe 10"

Before After

A DREAM

In Decision Section - Haltin As I at a large on the section on themse invaring a disk of the Jean to gulf of the Jean