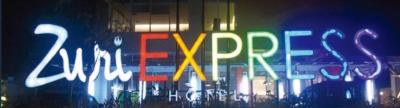

Size: 18.5m x 6.1m

Service: Channel Letter Year: 2014

Client: Zuri Express Location: Mangga Dua, Jakarta Service: Building ID Material: Galvanized Steel and Acrylic

Size: 7.14m x 1m Year: 2014