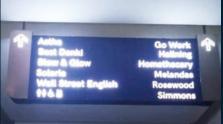

### Client: South Hills

Location: Kuningan, Central Jakarta Service: Building ID, Hanging Sign, Room Direction, Level ID, Room Number, Locker Room, Mail Box, Assembly Point, Etc... Material: Galvanized Steel, Etsa Acid Stainless Plate, Acrylic, Sticker Cutting, LED Samsung, Duco Painting, Galvanized Pipe Year: 2019