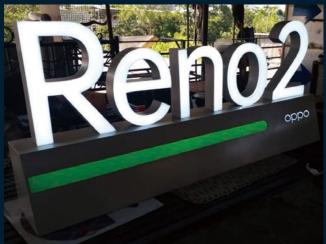

# name

Location: SOGO Stores Year: August 2015 Material: MDF Board Service: Brand Name

Client: Reno 2 - Oppo Smartphone Location: Showroom Handphone, Jakarta Service: Brand Name Material: Galvanized Steel, Sticker, Acrylic, LED Lamp