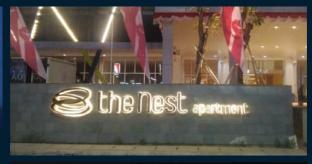

Client: Golden Tulip Springhill

Location: Lampung | Service: Building ID

Material: Galvanized Steel,

Milky White Arcylic, LED Samsung

Year: 2018

Client: The Nest Dipuri Apartement Location: Jl. Raden Saleh, Tangerang Service: Building ID & Entrance Landscape Material: Galvanized Steel, Arcylic, LED Year: 2017