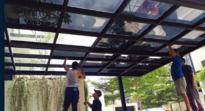

### Client: South Hills

Location: Kuningan, Central Jakarta Service: Building ID, Hanging Sign, Room Direction, Level ID, Room Number, Locker Room, Mail Box, Assembly Point, Etc... Material: Galvanized Steel, Etsa Acid Stainless Plate, Acrylic, Sticker Cutting, LED Samsung, Duco Painting, Galvanized Pipe Year: 2019