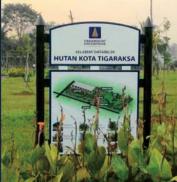

## resi Q en ce

Client: Agung Sedayu Group - Green Lake M Location: West Jakarta Si Service: ID You

Size: 10.67m x 2.5m Year: March (2015)

Client: Paramount Enterprise Location: Tigaraksa Service: Signage

Material: Galvanized Steel, LED Samsung,

Milky Acrylic, Stricker Printing

Year: 2016

Client: Paramount Enterprise Location: Tigaraksa Service: Direction Sign Material: Aluminium Steel, LED Samsung, Galvanized Pipe, Stricker Printing Year: 2016