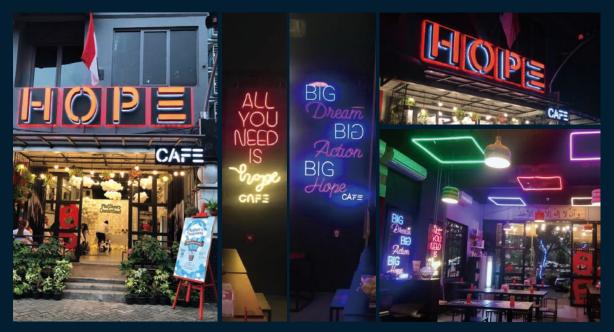

Client: Hope Cafe Service: Building ID, Letter Sign & Neon LED Location: Joglo, West Jakarta Material: Acrylic, Sticker, Iron Plate

Year: January, 2019

### HOPE CAFE

The Best Cafe In Town Ruko Maisonette No.42 Joglo, Jakarta Barat

Client: Domino's Pizza Service: Building ID & Neon Box Location: Ciledug, South Jakarta Material: Acrylic, Sticker, Iron Plate Year: July, 2015