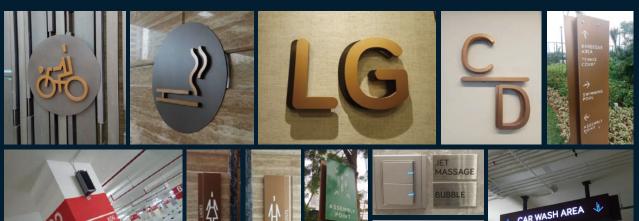

### Client: South Hills

Location: Kuningan, Central Jakarta Service: Building ID, Hanging Sign, Room Direction, Level ID, Room Number, Locker Room, Mail Box, Assembly Point, Etc... Material: Galvanized Steel, Etsa Acid Stainless Plate, Acrylic, Sticker Cutting, LED Samsung, Duco Painting, Galvanized Pipe Year: 2019