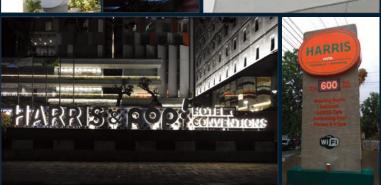

Client: Yello Hotel Service: Building ID & Entrance Landscape Material: Galvanized Steel, Acrylic Location: Semarang

Year: 2017

Client: Harris Hotel Service: Totem

Material: Galvanized Steel, Acrylic

Location: Semarang Year: 2017