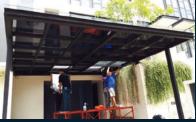

### Client: South Hills

Location: Kuningan, Central Jakarta Service: Building ID, Hanging Sign, Room Direction, Level ID, Room Number, Locker Room, Mail Box, Assembly Point, Etc... Material: Galvanized Steel, Etsa Acid Stainless Plate, Acrylic, Sticker Cutting, LED Samsung, Duco Painting, Galvanized Pipe Year: 2019