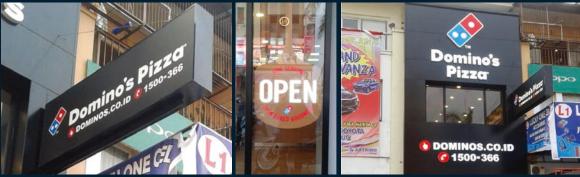

### HOPE CAFE

The Best Cafe In Town Ruko Maisonette No.42 Joglo, Jakarta Barat

Client: Domino's Pizza Service: Building ID & Neon Box Location: Ciledug, South Jakarta Material: Acrylic, Sticker, Iron Plate Year: July, 2015