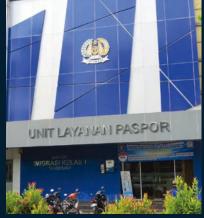

### IMIGRASI KELAS I TANGERANG

Client: Mabes TNI Location: Jakarta Service: Logo Material: Brass Year: 2015 Client: Tangerang Immigration Location: Tangerang

Service: Building ID

Material: Stainless Steel, Aluminium Composite Panel