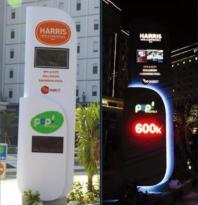

Client: Yello Hotel Service: Building ID & Entrance Landscape Material: Galvanized Steel, Acrylic Location: Semarang

Year: 2017

Client: Harris Hotel Service: Totem

Material: Galvanized Steel, Acrylic

Location: Semarang Year: 2017