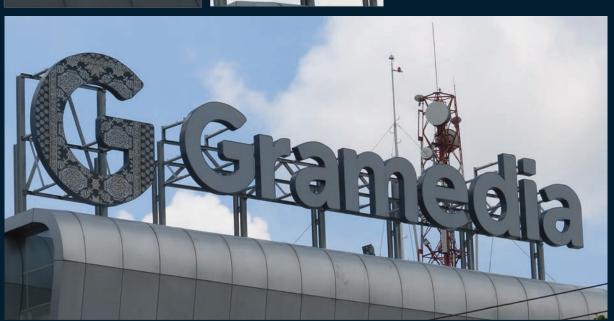

Service: Sky Signage

Material: Stainless Steel Mirror, LED Samsung

Client: Gramedia

Location: Palembang, South Sumatera

Service: Building ID

Material: Galvanized Steel, Flexy Printing

Year: March 2016