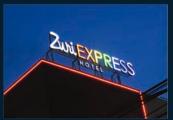

Size: 18.5m x 6.1m

Service: Channel Letter Year: 2014

Client: Zuri Express Location: Mangga Dua, Jakarta Service: Building ID Material: Galvanized Steel and Acrylic

Size: 7.14m x 1m Year: 2014