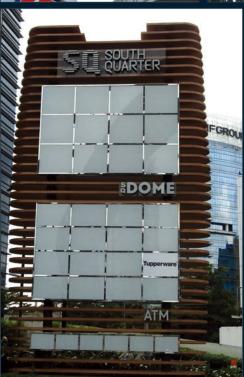

Client: Waskita Rajawali Tower Location: Cawang, East Jakarta Service: Building ID | Year: 2019 Material: Galvanized Steel, Arcylic, LED

Client: South Quater Location: R A Kartini Kav 8 Material: Galvanized Steel, LED Tridonic Sticker Cutting, Duco Painting, Acrylic

Client: South Quater Location: R A Kartini Kav 8 Service: Totem Sign

Material: Galvanized Steel, LED Tridonic