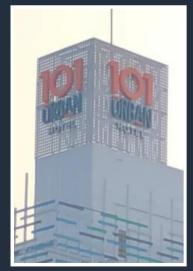

Client : Hope Cafe Location : Joglo, West Jakarta

Service

: Building ID, Letter Sign & Neon LED

Material : Acrylic, Sticker, Iron Plate

Client: 101

Service: Building ID & Neon Box Location: Kelapa Gading Material: Hollow, Plate