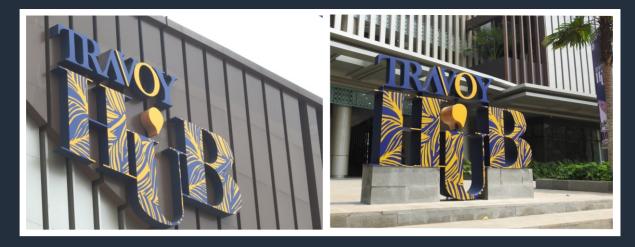

ainless Plate, Acrylic Milky, Sticker, LED Samsung



Client : Waskita Rajawali Tower Service : Building ID

Location : Cawang, East Jakarta Material : Galvanized Steel, Acrylic, LED



Client : South Quarter Service : Totem Sign

Location : R A Kartini Kav 8 Material : Galvanized Steel, LED Tridonic, Sticker Cutting, Duco Painting, Acrylic



Client : Sedayu City Moi Service : Building ID

Location : Kelapa Gading, Jakarta Material : Galvanized Steel, Milky White Acrylic LED Samsung, Sticker









Client : AXA Mandiri

Location: Kuningan, South Jakarta Service: Building ID, Totem,

Roof Top Building ID

(50 stories building)

Material: Galvanized Steel

Client : South Quarter
Location : R A Kartini Kav 8

Service: Totem Sign

Material: Galvanized Steel, LED Tridonic



## Jept. Store



Client : Jasamarga Business Related

Location : TMII, Jakarta Pusat Service : Building ID

Material : Galvanized Steel, Cutting Sticker,

LED Lighting















Client : Jasamarga Business Related Location : TMII, Jakarta Pusat

Service : Indoor signage

Material

: Galvanized Steel, Acrylic Cutting Sticker, LED Lighting



Client : Springhill Royale Suites

Location : Kemayoran Service : Building ID

Material : Galvanized steel, Acrylic, Cutting Sticker, Hollow,

LED Lighting



Client : Springhill Royale Suites

Location : Kemayoran Service : Building ID

Material : Galvanized steel, Acrylic, Cutting Sticker, Hollow,

LED Lighting





Location: PIK2

Service : Building ID, Phylon

Material : Galvanized Steel, duco painting,

LED Lighting



Client : Pullman Mandalika Resort Hotel