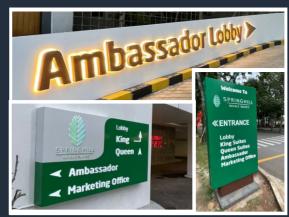

Service : Indoor signage

Material

: Galvanized Steel, Acrylic Cutting Sticker, LED Lighting

Client : Springhill Royale Suites

Location : Kemayoran Service : Building ID

Material : Galvanized steel, Acrylic, Cutting Sticker, Hollow,

LED Lighting

Client : Springhill Royale Suites

Location : Kemayoran Service : Building ID

Material : Galvanized steel, Acrylic, Cutting Sticker, Hollow,

LED Lighting

Location: PIK2

Service : Building ID, Phylon