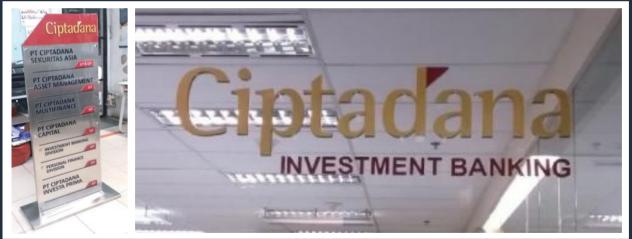

Location : Palmerah, Jakarta

Service : Directional Sign, Level ID, Room ID, Evacuation Map, Material : Stainless Steel, Etsa Acid, Stainless Plate, Acrylic,

Sticker Cutting, Duco Paint

Client : Ciptadana Service : Standing Banner, Room ID

Location : Serpong, Tangerang Material : Stainless Stell, UV Print on Acrylic, Duco Paint, Acrylic Laser Cut

Client : The New Jakarta City Service : Letter Sign

Location : PIK 2 Material : Stainless Plate, Acrylic Milky, Sticker, LED Samsung