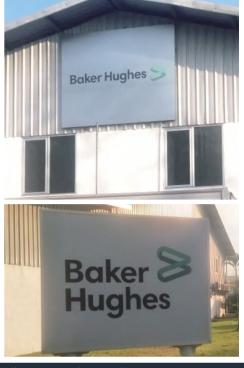

Service : Polysign

Material : Galvanized Steel, Acrylic

Client : Baker Hughes Location : Duri, Riau

Service: Building Entrance, Lobby Sign Material: Stainless Print UV, Sticker UV

Print & Cut

Client : Maxxis Service : Building ID