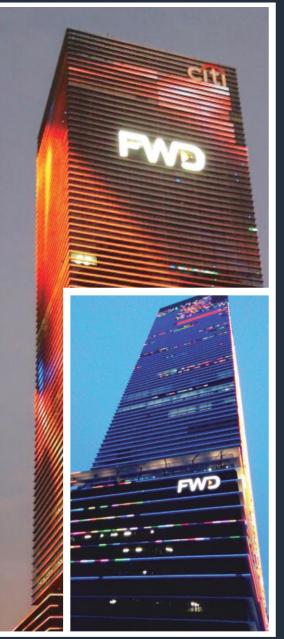

# signage

Client : FWD

Location: SCBD Lot 10, Jl. Jend. Sudirman No.52-53

Senayan, Jakarta

Service : Sky Signage & Podium Material : Galvanized Steel, LED Tridonic, Spray Paint Client : OCBC NISP Location : BSD, Tangerang