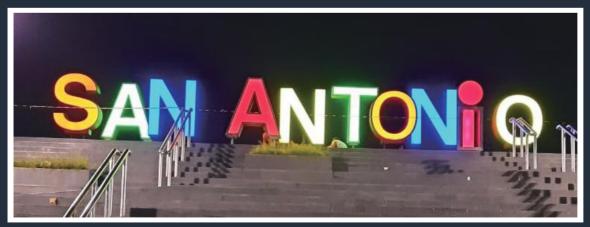

Client : Agung Sedayu Group Location : Pantai Indah Kapuk Service

: Signage San Antonio

Material : Galvanized Steel, LED Samsung

Galvanized Pipe, Sticker, Trafo

Client : Jakarta Intercultural School

Location : Jakarta