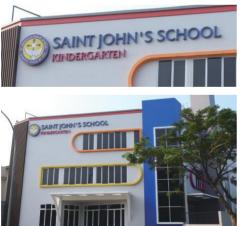

Service : Building ID

Material : Galvanized Steel

Size : 4.2m x 1.7m

Client : Saint John's School Location : Cisauk, South Tangerang

Service : Building ID

Material : Galvanized Steel, Milky Acrylic,

LED Tridonic, Sticker Cutting