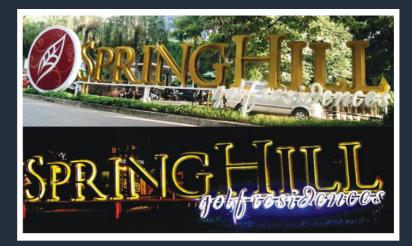

Acrylic

Client : SpringHill Group Location : Kemayoran, Jakarta Service : Channel Letter

Material : Brass, Galvanized Steel, Flexi 3m diameter, 7.2m x 1.2m

Location : Tangerang Banten
Service : Construction Sculpture