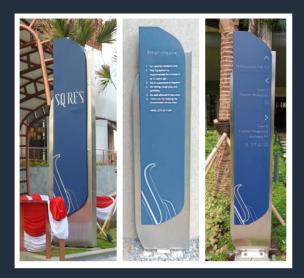

## Building ID

Client : South Quarter Residence Location : Cisalak, Jakarta Selatan

Service : Phylon

Material : Galvanized Steel, Stainless steel hairline,

Acrylic, LED Lighting

Client : Sinarmas

Location : Kembangan, Jakarta Barat