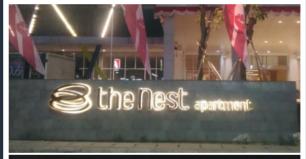

Client : The Nest Dipuri Apartement Location : Jl. Raden Saleh, Tangerang

Service : Building ID & Entrance Landscape Material : Galvanized Steel, Acrylic, LED