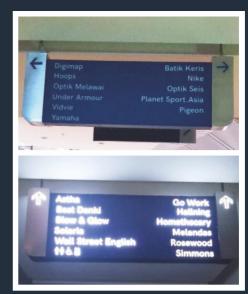

Client : Agung Sedayu Group

Location : PIK2

Service : Main Residence wayfinding

Material : Stainless steel hairlined, Acrylic, Cutting sticker,

**LED Lighting** 



Client : WIKA Tol

Location : Jalan tol Pondok Aren - Serpong

Service : Toll Road sign

Material : Galvanized Steel, duco painting,

Cutting sticker

Client : Seibu PIM 3 Location : Pondok Indah Service : Brand Name

Material : Stainless Steel Finishing duco, Acrylic



Client : Agung Sedayu Group Service : Commemorative Plaque

Location: PIK2

Material : Copper steel plate etched



Client : Sinarmas

: BSD City, Tangerang Location Service : Business area sign

Material : Stainless Hairline, Hollow, Etching



Client : Pemda DKI Jakarta

Location: Tebet Service : Prasasti

Material: Stainless Hairline, Hollow, Etching



Client : Pacific Place Jakarta Location : SCBD Senayan Jakarta Service : Hanging Sign

Material : Stainless Steel, Stiker Cutting

Acrylic, LED Lamp, Stainless Pipe



: Agung Sedayu Group Client Location : Golf Island, PIK2 : Polesign Wayfinding Service

: Galvanized Steel, duco painting Material

Cutting sticker







Client : PT. Daya Kobelco CMI Location : Makassar, Pekanbaru, Padang

Service : Polysign

Material : Galvanized Steel, Acrylic

Client : Baker Hughes Location : Duri, Riau

Service: Building Entrance, Lobby Sign Material: Stainless Print UV, Sticker UV

Print & Cut



Client : Maxxis Service : Building ID

Industrial Center, Cikarang

Location: Greenland International Material: Stainless Steel, Duco Paint



Client : The Harvest Location : Daan mogot Service : Shopsign