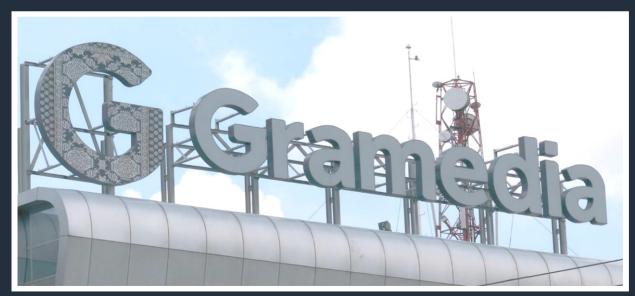

Cutting sticker, LED Lighting

Client : Gramedia Service : Building ID

Location: Palembang, South Sumatera Material: Galvanized Steel, Flexy Printing