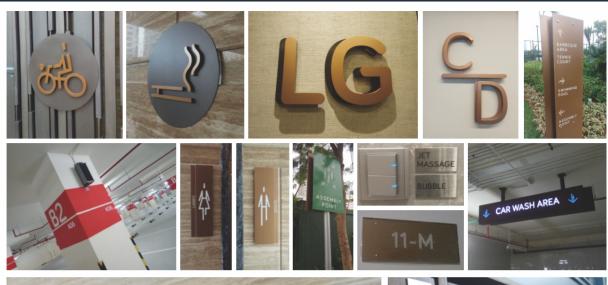

### HAWAII COVE BLVRD

Client : Agung Sedayu Group Service : Papan Nama Jalan Location : Pantai Indah Kapuk Material : Pipe, Alumunium plat,

Client : Agung Sedayu Group Service : Prohibition

Location: Pantai Indah Kapuk Material: ACP, Sticker Print UV

Client : Agung Sedayu Group

Service: Pylon Location: Sedayu

Material : ACP, Acrylic, Pipe

Client : Agung Sedayu Group Location : Pantai Indah Kapuk Service : Road Sign Wayfinding

Material : Galvanized Steel, Sticker Reflectif, Pipe 10"

Client : Agung Sedayu Group Location : Pantai Indah Kapuk Service : Mural & Signage Toilet

Material: Ink, Galvanized Steel, LED Samsung

### Building ID

Client : Agung Sedayu Group

Location: PIK2

Service : District Iconic logo

Material : Galvanized Steel, duco painting

Client : Agung Sedayu Group

Location : PIK2

Service : Main Residence wayfinding

Material : Stainless steel hairlined, Acrylic, Cutting sticker,

**LED Lighting** 

Client : WIKA Tol

Location : Jalan tol Pondok Aren - Serpong

Service : Toll Road sign

Material : Galvanized Steel, duco painting,

Cutting sticker

Client : Seibu PIM 3 Location : Pondok Indah Service : Brand Name

Material : Stainless Steel Finishing duco, Acrylic

Client : Agung Sedayu Group Service : Commemorative Plaque

Location: PIK2

Material : Copper steel plate etched

Client : Sinarmas

: BSD City, Tangerang Location Service : Business area sign

Material : Stainless Hairline, Hollow, Etching

Client : Pemda DKI Jakarta

Location: Tebet Service : Prasasti

Material: Stainless Hairline, Hollow, Etching

Client : Pacific Place Jakarta Location : SCBD Senayan Jakarta Service : Hanging Sign

Material : Stainless Steel, Stiker Cutting

Acrylic, LED Lamp, Stainless Pipe

: Agung Sedayu Group Client Location : Golf Island, PIK2 : Polesign Wayfinding Service

: Galvanized Steel, duco painting Material

Cutting sticker

Client : PT. Daya Kobelco CMI Location : Makassar, Pekanbaru, Padang

Service : Polysign

Material : Galvanized Steel, Acrylic

Client : Baker Hughes Location : Duri, Riau

Service: Building Entrance, Lobby Sign Material: Stainless Print UV, Sticker UV

Print & Cut

Client : Maxxis Service : Building ID

Industrial Center, Cikarang

Location: Greenland International Material: Stainless Steel, Duco Paint

Client : The Harvest Location : Daan mogot Service : Shopsign

Material : Galvanized steel, Cutting Sticker, Hollow, LED Lighting

Client : The Harvest Location : Cirebon Service : Shopsign

Material : Galvanized steel, Cutting
Sticker, Hollow, LED Lighting

Client : The Onnie Studio Location : Pluit Village Service : Shop Sign

Material : Galvanized Steel, LED,