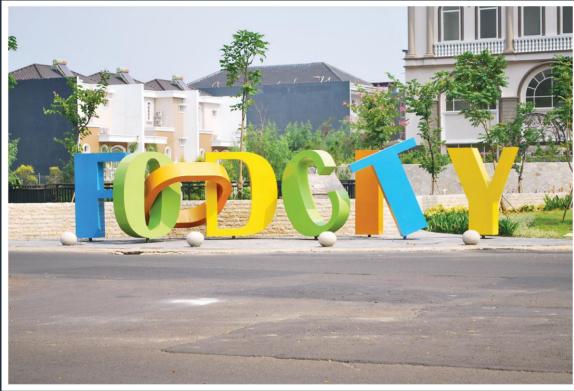

Service : Phylon

Material : Aluminum Composite Panel,

Acrylic, Cutting Sticker, LED Lighting

Client : Agung Sedayu Group - Green Lake

Location : West Jakarta

Service : ID

Material : Galvanized Steel Size : 10.67m x 2.5m