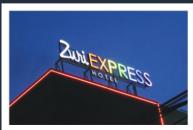

Material : Galvanized Steel, Acrylic, Oracal Sticker

Client : Zuri Express Service : Building ID

Location : Mangga Dua, Jakarta Material : Galvanized Steel and Acrylic