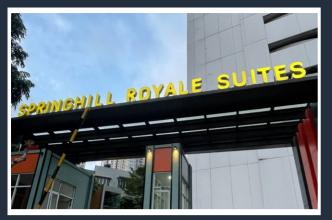

Service : Indoor signage

Material

: Galvanized Steel, Acrylic Cutting Sticker, LED Lighting

Client : Springhill Royale Suites

Location : Kemayoran Service : Building ID

Material : Galvanized steel, Acrylic, Cutting Sticker, Hollow,

LED Lighting

Client : Springhill Royale Suites

Location : Kemayoran Service : Building ID

Material : Galvanized steel, Acrylic, Cutting Sticker, Hollow,

LED Lighting

Location: PIK2

Service : Building ID, Phylon