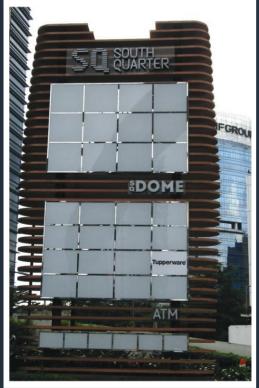

Client : South Quarter Service : Totem Sign

Location : R A Kartini Kav 8 Material : Galvanized Steel, LED Tridonic, Sticker Cutting, Duco Painting, Acrylic

Client : Sedayu City Moi Service : Building ID

(50 stories building)

Material: Galvanized Steel

Client : South Quarter
Location : R A Kartini Kav 8

Service: Totem Sign

Material: Galvanized Steel, LED Tridonic