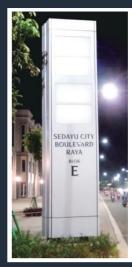

Client : Agung Sedayu Group

Service: Pylon Location: Sedayu

Material : ACP, Acrylic, Pipe

Client : Agung Sedayu Group Location : Pantai Indah Kapuk Service : Road Sign Wayfinding

Material : Galvanized Steel, Sticker Reflectif, Pipe 10"