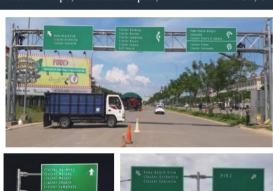

Client : Agung Sedayu Group

Service: Pylon Location: Sedayu

Material : ACP, Acrylic, Pipe

Client : Agung Sedayu Group Location : Pantai Indah Kapuk Service : Road Sign Wayfinding

Material : Galvanized Steel, Sticker Reflectif, Pipe 10"