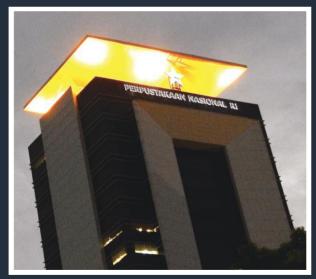

Service: Building ID
Material: ACP, Acrylic, Stiker

Client : Perpustakaan Nasional RI

Location : Jajan Medan Merdeka Selatan No.11, Jakarta

Service : Sky Signage

Material : Stainless Steel Mirror, LED Samsung