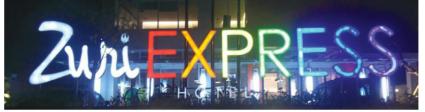

Material : Galvanized Steel, Acrylic, Oracal Sticker

Client : Zuri Express Service : Building ID

Location : Mangga Dua, Jakarta Material : Galvanized Steel and Acrylic