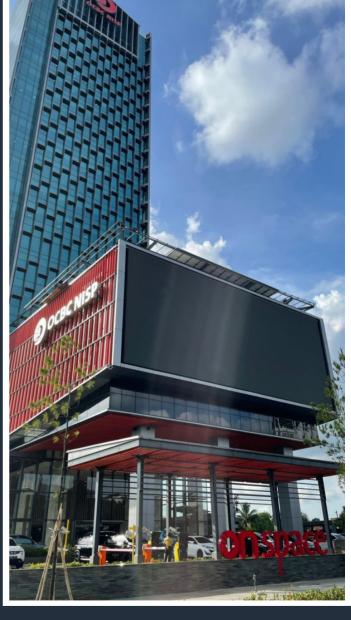

# signage

Client : FWD

Location: SCBD Lot 10, Jl. Jend. Sudirman No.52-53

Senayan, Jakarta

Service : Sky Signage & Podium Material : Galvanized Steel, LED Tridonic, Spray Paint Client : OCBC NISP Location : BSD, Tangerang

Service : Building ID & Letter sign, Letter Box Material : Hollow, Galvanized Steel, Cutting Sticker,

Acrylic, LED Lamp