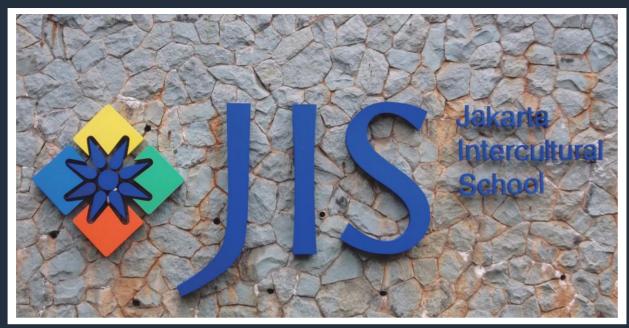

Client : Agung Sedayu Group Location : Pantai Indah Kapuk Service

: Signage San Antonio

Material : Galvanized Steel, LED Samsung

Galvanized Pipe, Sticker, Trafo

Client : Jakarta Intercultural School

Location : Jakarta

Service : Building ID

Material : Galvanized Steel

Size : 4.2m x 1.7m

Client : Saint John's School Location : Cisauk, South Tangerang

Service : Building ID

Material : Galvanized Steel, Milky Acrylic,

LED Tridonic, Sticker Cutting