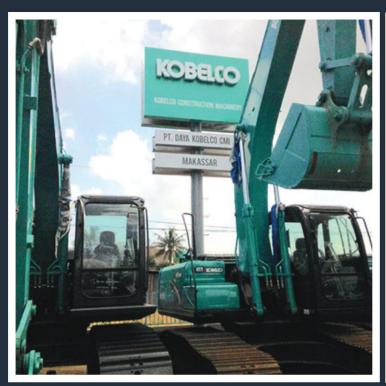

: Agung Sedayu Group Client Location : Golf Island, PIK2 : Polesign Wayfinding Service

: Galvanized Steel, duco painting Material

Cutting sticker

Client : PT. Daya Kobelco CMI Location : Makassar, Pekanbaru, Padang

Service : Polysign

Material : Galvanized Steel, Acrylic

Client : Baker Hughes Location : Duri, Riau

Service: Building Entrance, Lobby Sign Material: Stainless Print UV, Sticker UV

Print & Cut

Client : Maxxis Service : Building ID