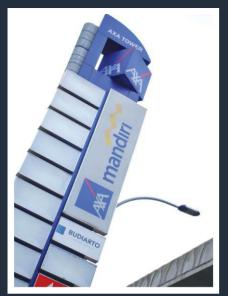

Location : Kelapa Gading, Jakarta Material : Galvanized Steel, Milky White Acrylic LED Samsung, Sticker

Client : AXA Mandiri

Location: Kuningan, South Jakarta Service: Building ID, Totem,

Roof Top Building ID

(50 stories building)

Material: Galvanized Steel

Client : South Quarter
Location : R A Kartini Kav 8

Service: Totem Sign

Material: Galvanized Steel, LED Tridonic