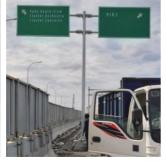

Client : Agung Sedayu Group

Service: Pylon Location: Sedayu

Material : ACP, Acrylic, Pipe

Client : Agung Sedayu Group Location : Pantai Indah Kapuk Service : Road Sign Wayfinding

Material : Galvanized Steel, Sticker Reflectif, Pipe 10"