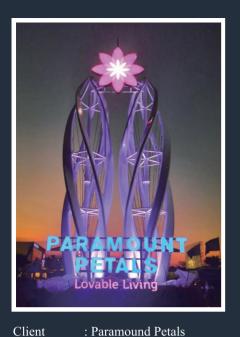

Galvanized steel, Cutting Sticker, Hollow, LED Lighting







Client : The Harvest Location : Cirebon Service : Shopsign

Material : Galvanized steel, Cutting
Sticker, Hollow, LED Lighting

Client : The Onnie Studio Location : Pluit Village Service : Shop Sign

Material : Galvanized Steel, LED,

Milky Acrylic, Stiker Cutting



### Store



Client : Pacific Place Jakarta Service : Outdoor Signage Location : Pacific Place Jakarta Material : Acrylic, LED Lamp



Indoor Signage

Location : Emporium, Jakarta

Material : Stainless Steel Mirror, Acrylic,

LED Lamp



Outdoor Signage

Location : Delipark Medan

Material : Galvanized Steel, LED Lamp



Client : Grand Indonesia Service : Building ID

Location: Thamrin Material: Galvanized Steel, Stainless steel gold, LED, Duco Painting,

Acrylic





Client : SpringHill Group Location : Kemayoran, Jakarta Service : Channel Letter

Material : Brass, Galvanized Steel, Flexi 3m diameter, 7.2m x 1.2m

Location : Tangerang Banten
Service : Construction Sculpture

Material : Fiber and pipe, Stainless Steel, Hollow,

Flexi, Cutting Stiker



Client : Agung Sedayu Group Service : Residence gate sign

Location : PIK Material : Stainless Steel, Acrylic Milky White, Pipe



Client : Agung Sedayu Group Service : Letter Sign Summerwood

Location : PIK Material : Stainless Steel, Acrylic Milky White, Pipe

## Building ID



Client : South Quarter Residence Location : Cisalak, Jakarta Selatan

Service : Phylon

Material : Galvanized Steel, Stainless steel hairline,

Acrylic, LED Lighting



Client : Sinarmas

Location : Kembangan, Jakarta Barat