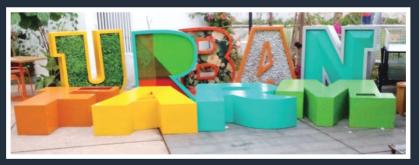

Client : Urban Farm

Location : PIK

Service : Letter Sign, Neon Box, Directory Sign, Wayfinding Sign,

Restroom

Material : Galvanized Steel, LED Lamp, Trafo, Acrylic, Sticker,

Hollow, Galvanized

Pipe.

Client : Amaris Location : Solo Service : Building ID