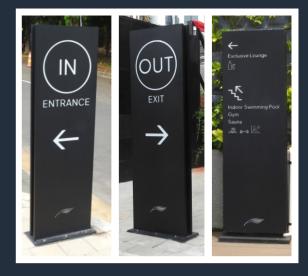

Client : Urban Farm

Location : PIK

Service : Letter Sign, Neon Box, Directory Sign, Wayfinding Sign,

Restroom

Material : Galvanized Steel, LED Lamp, Trafo, Acrylic, Sticker,

Hollow, Galvanized

Pipe.

Client : Amaris Location : Solo Service : Building ID