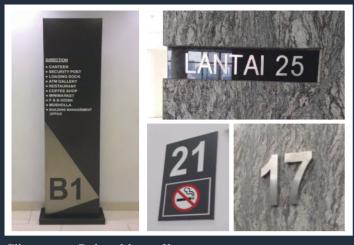

HOTEL LOBBY DROP OFF

LOADING DOCK
STAFF ONLY

PARKING
BASEMENT
MAX HEICHT 2.1 M

Client : Harris Hotel Location : Semarang Service : Totem

Material : Galvanized Steel, Acrylic

Client : Pullman

Location : Lombok, Mandalika